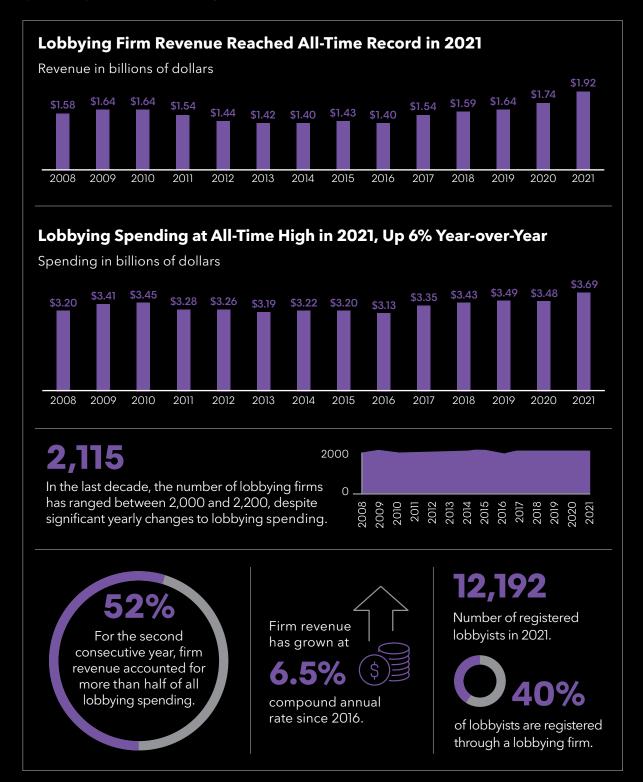

## **Lobbying Industry Overview**

Lobbying firm revenue soared in 2021, surpassing last year's record and growing at a 6.5% compound annual rate since 2016.

Note: Includes only firms with at least two years of reported lobbying activity.

1/5 of major lobbying firms increased revenue by\$1 million or more, including five that had a year-over-year increase of more than

**\$5 million.** 

Note: Includes only firms with at least two years of reported lobbying activity.

About **3/4** of major lobbying firms had revenue growth.

Note: Includes only firms with at least two years of reported lobbying activity.

**88** major lobbying firms had a revenue increase per client of 10% or more, twice as many firms as in 2020.

**19** major lobbying firms had perfect shortterm retention for a second year in a row.

major lobbying firms had short-term retention of 90% or higher.

**15** major lobbying firms had perfect short- and long-term retention.

## 72 lobbying firms reported

# \$1 million or more

in revenue per lobbyist, of which 32 are singlelobbyist firms.