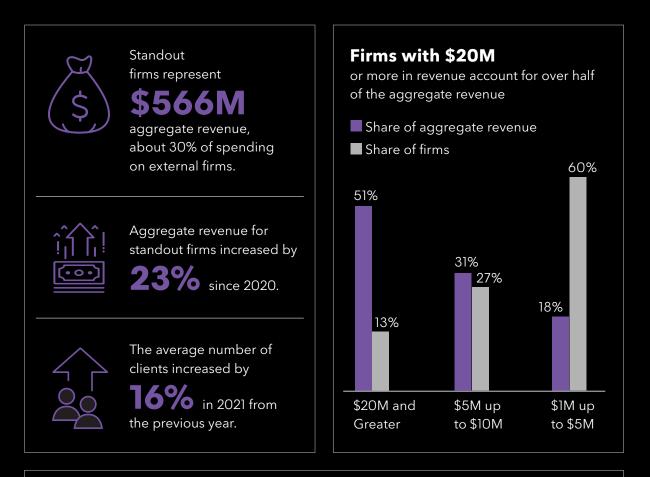

### **Standout Lobbying Firms of 2021**

Bloomberg Government identified **75** major lobbying firms that exceeded thresholds in several key business metrics in 2021. Criteria focus on growth, customer satisfaction, and profitability.

#### **Standout Firm Analysis**

- 2,118 lobbying firms were active in 2021.
- **350** firms were selected for the 2021 top-performer analysis because they each had \$1 million or more in lobbying revenue in 2021 and reported lobbying activity in each quarter of 2021.
- **75** firms were selected as Bloomberg Government's Standout Lobbying Firms based on their performance in five business metrics.